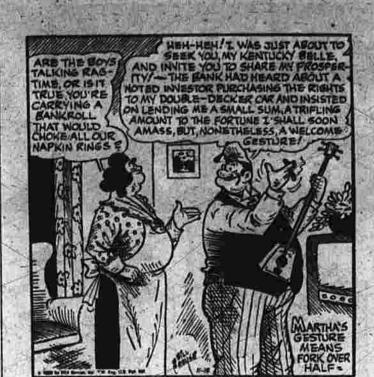

# Coventry Mrs. Kennon

Mrs. Kennon
Heads Drive
For Scouting
Mrs. Robert B. Kennon has been samed general chairman of the local annual fund drive of the Eastern Connecticut Girl Scout Council Mrs. Kennon as neighborhood chairman will be assisted by members of the vestry of the chairty and make the progress of the drive, of Scouting Arg. Appresent there are 48 Brown, and progress of the drive, of Scouting the progress of the drive, of Scouting Crops for the coming Year.

An present there are 48 Brown, as pure seemed to the progress of the drive, of Scouting the progress of the drive the drive the drive the progress of the drive the dr

election Oct. 5 Mrs. Little has been working at the home of Mrs. Mabei G. Hall former tax collector.

The executive board is made up of one representative from each of the eight counties in the state.

morking at the home of Mrs. Mabel G. Hall former tax collector.

Mrs. Hall has given office space in her home in North Coventry for the past 24 years during the time she served as tax collector.