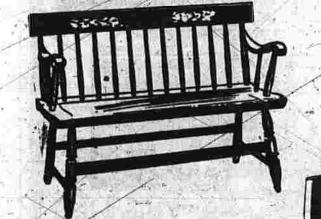

by Hitchcock 74.50

Finished in grained black, or cherry, with hand applied and shaded stencilings. Adds distinction to the living room, hall or bed-

Choice of the junior three-lite lamp shown or a matching swing bridge model in polished brass with white skintex shades. Harp fixtures for GElite 3-way reflector bulbs. Save \$4.52 on each.