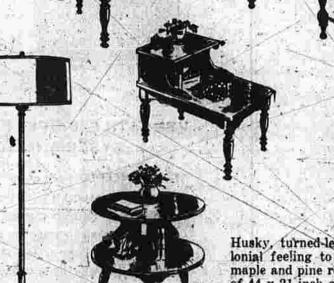

Chairs 99.

SWING or JUNIOR LAMPS 12.98

Save \$9.55 lonial feeling to go in your cherry,

Husky, turned-leg tables with a Comaple and pine room! Take your pick of 44 x 21-inch cocktail, 28 x 19-inch end, 19 x 23-inch step or 26-inch round lamp models. You'll want them for yourself ... and for gifts. Save \$9.55