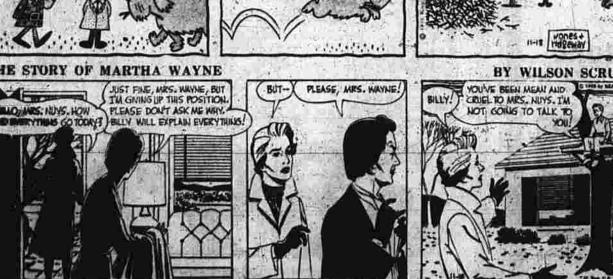

# Coventry Mrs. Kennon

Mrs. Kennon
Heads Drive
For Scouting
Mrs. Robert B. Kennon has been samed general chairman of the local annual fund drive of the Eastern Connecticut Girl Scout Council Mrs. Kennon as neighborhood chairman will be assisted by members of the vestry of the chairty and make the progress of the drive, of Scouting Arg. Appresent there are 48 Brown, and progress of the drive, of Scouting the progress of the drive, of Scouting Crops for the coming Year.

An present there are 48 Brown, as pure seemed to the progress of the drive, of Scouting the progress of the drive the drive the drive the progress of the drive the dr

election Oct. 5 Mrs. Little has been working at the home of Mrs. Mabei G. Hall former tax collector.

The executive board is made up of one representative from each of the eight counties in the state.

morking at the home of Mrs. Mabel G. Hall former tax collector.

Mrs. Hall has given office space in her home in North Coventry for the past 24 years during the time she served as tax collector.