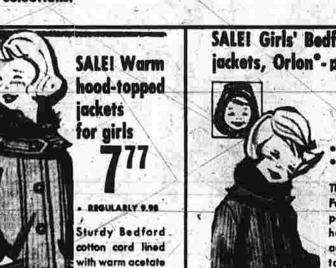

cuffs, anklets.

· Reg. 10.98

Zip-off hood and jacket are ace-tate quilt-lined. Smooth polished cotton 8 h e 1 1 wears like iron. Inner closing, 10 to 20. Tan, charcoal.

3 Days Only!

First Time This Season

quilt. Furry-look Orion<sup>o</sup> pile collar

able hood. 7-14.

SPECIAL!

BATEAU NECK

On sale — Words gift

assortment of carefree-

washing Orlan® Acrylic

knits! Boyishly long, long-

haired — that's fashion.

Aqua, geranium, blue, lav-

Cardigan . . . . . . 4.88

Crew neck slip-on. . 3.88

ender, others. 34-40.

Girls' 4 to 6x They're washable Furry-look Orlon® hood trim. Quilt acetate-lined cotton cord. Hood detaches. Ador able value-full in red or blue.

Waffle-knit cotton.
Long sleeve shirt,
ankle-length drawers, S-M-L-XL.

Brent sheen gab-

ardine in rayon-

nylon-Arnel tri-

coal, gray

brown. Waist:

SALE! Boys' washable snowsuits with hood

o Sizes 2 to 4 Famous Galey Lord "Tarpoon". jacket with separate ski pants. Orion Acrylia pile lined hood zips down, forms collar. Kn1t