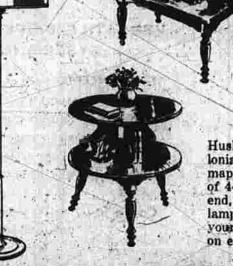

Chairs 99.

SWING or JUNIOR LAMPS 12.98

Save \$9.55 lonial feeling to go in your cherry,

Husky, turned-leg tables with a Comaple and pine room! Take your pick of 44 x 21-inch cocktail, 28 x 19-inch end, 19 x 23-inch step or 26-inch round lamp models. You'll want them for yourself ... and for gifts. Save \$9.55